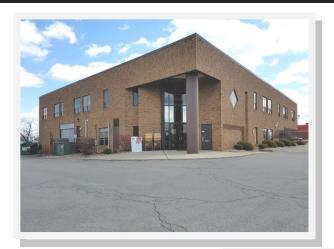

## OFFICE PROPERTY FOR LEASE

100 Park Manor Drive, Pittsburgh, PA 15205

## **Details:**

- 12,000 +/- Sq. Ft. Class "A" Office Space
- Private Parking
- Signature Building
- Local Management
- Easy Access to 79/60/376
- Build to Suit
- Owner will Subdivide
- Below Market Rate