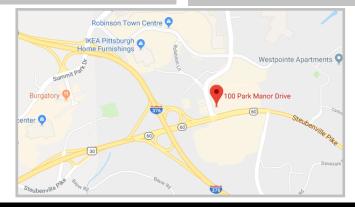

## OFFICE PROPERTY FOR LEASE

100 Park Manor Drive, Pittsburgh, PA 15205





## **Details:**

- 12,000 +/- Sq. Ft. Class "A" Office Space
- Private Parking
- Signature Building
- Local Management
- Easy Access to 79/60/376
- Build to Suit
- Owner will Subdivide
- Below Market Rate









## **Gary McCormick, Broker**

McCormick Real Estate & Management

2212 Noblestown Road Pittsburgh, PA 15205

gary@mccormick-realestate.com

Office: 412-937-0500

CELL: 412-417-9773 Fax: 412-922-6726

www.mccormick-realestate.com

All information furnished regarding this property for sale, rental, or financing is from sources deemed reliable but no warranty or representation is made as to the accuracy thereof and same is submitted subject to errors, omissions, change of price, rental or other conditions prior sale, lease or financing or withdrawal without notice. McCormick Real Estate & Management will make no representation and assume no obligation regarding the presence or absence of toxic or hazardous waste or substances or other undesirable material on or about the proper ty which