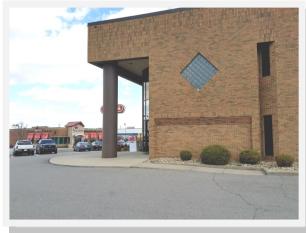

## OFFICE PROPERTY FOR LEASE

100 Park Manor Drive, Pittsburgh, PA 15205

## **Details:**

- 12,000 +/- Sq. Ft. Class "A" Office Space
- Private Parking
- Signature Building
- Local Management
- Easy Access to 79/60/376
- Build to Suit
- Owner will Subdivide
- Below Market Rate